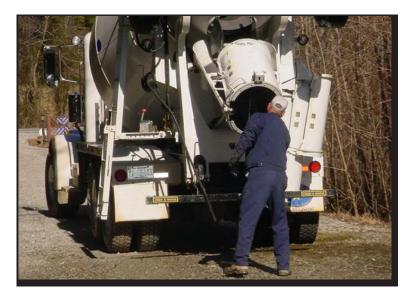

## REPELS CONCRETE, MORTAR, GROUT, GUNITE & PAINT

SILI SPRAY is a product designed to repel concrete, mortar, grout, gunite, paint, road and industrial grime from concrete trucks and other road working equipment. Sili Spray attaches electrostatically to both painted and unpainted surfaces. Cost effective and ready-to-use, Sili Spray minimizes wear on equipment and saves valuable man-hours by reducing cleanup time. One application lasts for an entire work day.

## USES

Protect concrete trucks from concrete film and concrete splatter

Gunite application equipment

Helps rental companies maintain the value of their equipment, and makes rental equipment easier to clean upon return